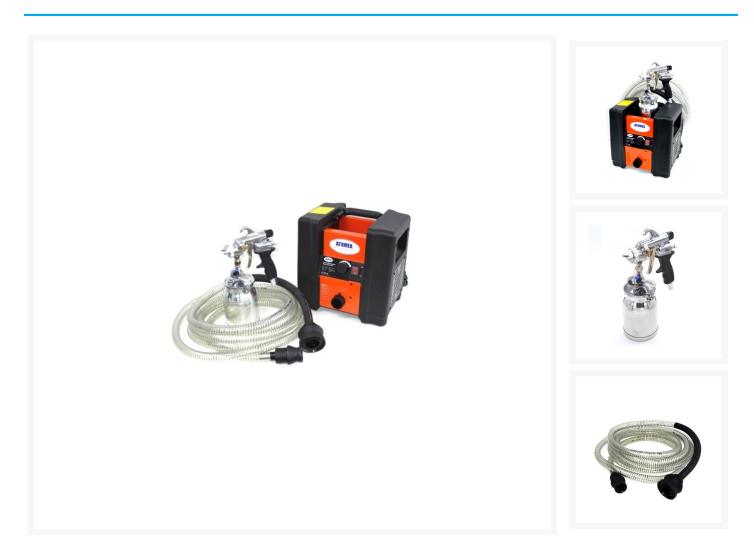

## **Short Description**

Atomex HVLP Turbine Fine Finish Spray System is ideal for finer detailed spray applications such as stains, clear lacquers, polyurethanes, oil based enamel and water based enamels.

Atomex HVLP Turbine Fine Finish Spray System is a portable turbine spray system designed to replace the traditional air compressor and spray gun. HVLP (High Volume Low Pressue) technology reduces over spray and improves paint flow by reducing the fluid pressure at the air cap and achieve nominal coverage at lower pressure with much less over spray.

The Atomex HVLP Turbine Fine Finish Spray Systems include 6m air hose, HVLP Gun with 1.3mm Nozzle and a 1 Litre Pot with dripless insert. Wide variety of nozzle sizes are availabe for most applications.